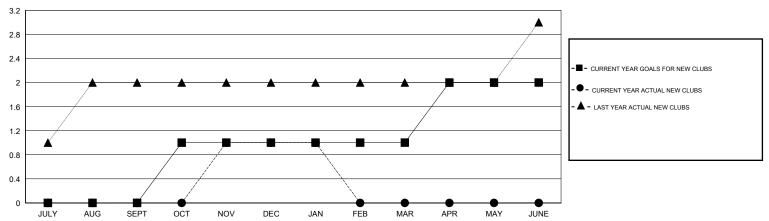

## GOALS AND ACTUAL NEW CLUBS CUMULATIVE

#### DATUK NAGARATNAM **LOCATION PHILIPPINES GMT CA** Clubs Members RESULTS FOR 2016-2017 RESULTS FOR 2016-2017 NEW CLUBS NEW CLUB GOAL DROPPED CLUBS NEW MEMBER GROWTH NEW MEMBER DROPPED QUARTER QUARTER NET GOAL (not reinstated GROWTH ACTUAL (not MEMBERS ACTUAL or transfers) reinstated or transfers) (including transfers) 0 3 81 111 1 JULY/AUG/SEPT JULY/AUG/SEPT 2 22 74 95 OCT/NOV/DEC OCT/NOV/DEC 0 -2 26 24 JAN/FEB/MAR JAN/FEB/MAR 0 0 0 APR/MAY/JUNE APR/MAY/JUNE 24 0