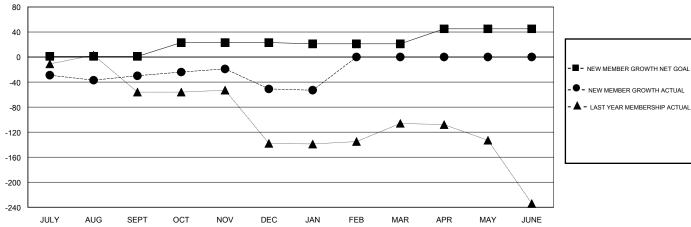

### GOALS AND ACTUAL MEMBERS CUMULATIVE

| DROPPED CLUBS: 5 |     | 34 CLUBS OF 58 ADDED 1 OR MORE NEW MEMBERS | GENDER DISTRIBUTION             |              |     |
|------------------|-----|--------------------------------------------|---------------------------------|--------------|-----|
|                  |     |                                            | MALE                            | 831 (51.97%) |     |
|                  |     |                                            | FEMALE                          | 768 (48.03%) |     |
| DROPPED MEMBERS  |     |                                            |                                 |              |     |
| DECEASED         | 5   | CLICK HERE FOR CUMULATIVE  MEMBERSHIP DATA | TOTAL FAMILY UNIT MEMBERS       |              | 643 |
| CLUB CANCELLED   | 49  |                                            |                                 |              |     |
| OTHER            | 178 |                                            | FAMILY MEMBERS PAYING HALF DUES |              | 386 |
| TOTAL            | 232 |                                            |                                 |              |     |

#### DATUK NAGARATNAM **LOCATION PHILIPPINES GMT CA** Clubs Members RESULTS FOR 2016-2017 RESULTS FOR 2016-2017 NEW CLUBS NEW CLUB GOAL DROPPED CLUBS NEW MEMBER GROWTH NEW MEMBER DROPPED QUARTER QUARTER NET GOAL (not reinstated GROWTH ACTUAL (not MEMBERS ACTUAL or transfers) reinstated or transfers) (including transfers) 0 3 81 111 1 JULY/AUG/SEPT JULY/AUG/SEPT 2 22 74 95 OCT/NOV/DEC OCT/NOV/DEC 0 -2 26 24 JAN/FEB/MAR JAN/FEB/MAR 0 0 0 APR/MAY/JUNE APR/MAY/JUNE 24 0